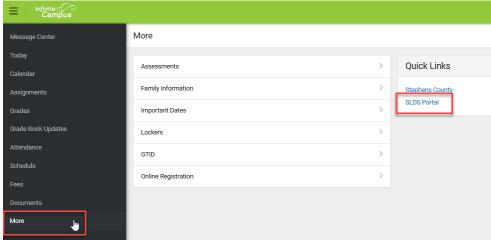

## Reports are available NOW

- 1. Log in to your Infinite Campus Parent Portal account. If you do not have an Infinite Campus Parent Portal account email Melody Copelan at <a href="melody.copelan@stephenscountyschools.org">melody.copelan@stephenscountyschools.org</a> and provide your name, students name, address, and phone number. Please allow up to 48 business hours for reply.
- 2. Select More from the menu on the left
- 3. Select SLDS Portal (this will log you into the State Longitudinal Data System SLDS)

- 4. You will have a drop down box to select your student if you have more than one student in school.
- 5. Click on the Performance
- 6. Click on GSGM Student Report under Downloadable Reports (available sometime in June)