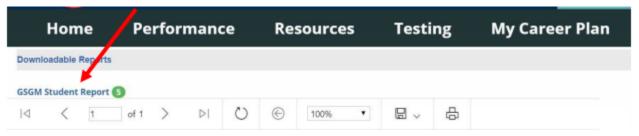

- 4. You will have a drop down box to select your student if you have more than one student in school.
- 5. Click on the Performance
- 6. Click on GSGM Student Report under Downloadable Reports (available sometime in June)