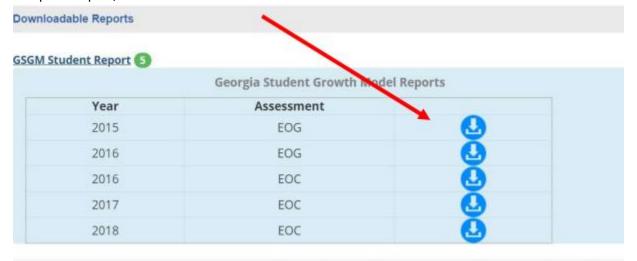

Reports

## Reports are available NOW

- 1. Log in to your Infinite Campus Parent Portal account. If you do not have an Infinite Campus Parent Portal account email Melody Copelan at <a href="melody.copelan@stephenscountyschools.org">melody.copelan@stephenscountyschools.org</a> and provide your name, students name, address, and phone number. Please allow up to 48 business hours for reply.
- 2. Select More from the menu on the left
- 3. Select SLDS Portal (this will log you into the State Longitudinal Data System SLDS)



- 4. You will have a drop down box to select your student if you have more than one student in school.
- 5. Click on the Performance
- 6. Click on GSGM Student Report under Downloadable Reports (available sometime in June)



7. To open a report, click on the blue button