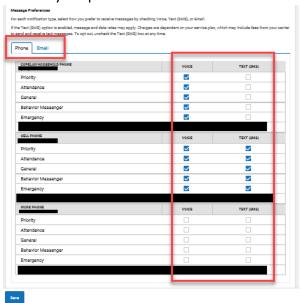

2. Click on the person icon in the upper right corner and choose Settings from the drop down.

3. Select Contact Preferences

4. Make selections under Message Preferences (there is a tab for Phone and E-mail). Choose your perferences for each number and for email.

5. SAVE