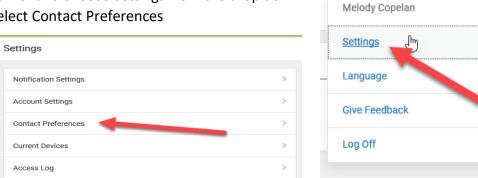

2. Click on the person icon in the upper right corner and choose Settings from the drop down.

3. Select Contact Preferences

4. Make selections under Message Preferences (there is a tab for Phone and E-mail). Choose your perferences for each number and for email.